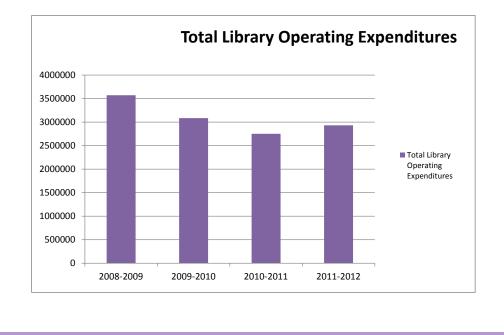

| EXPENSES                                 | ACADEMIC YEARS |              |              |              |
|------------------------------------------|----------------|--------------|--------------|--------------|
|                                          | 2008-2009      | 2009-2010    | 2010-2011    | 2011-2012    |
|                                          | (N)            | (N)          | (N)          | (N)          |
| Salaries and Wages                       | \$ 1,245,300   | \$ 1,142,990 | \$ 1,208,228 | \$ 1,149,785 |
| Collections                              | 560,488        | 161,641      | 319,873      | 142,078      |
| Current Serials                          | 234,172        | 170,719      | 134,000      | 82,077       |
| Microforms                               | 31,100         | 25,545       | 11,878       | 12,432       |
| Audiovisual Materials                    | 11,303         | 2,071        | 858          | 5,559        |
| Electronic Resources                     | 686,963        | 706,926      | 703,945      | 803,207      |
| Document Delivery and Interlibrary Loans | 6,288          | 3,272        | 4,471        | 4,075        |
| Staff Development                        | 24,401         | 25,586       | 22,203       | 22,207       |
| Preservation and Bindery                 | 38,598         | 18,206       | 745          | 0            |
| Furniture and Equipment                  | 59,607         | 21,699       | 7,280        | 3,260        |
| Contracted Computer Services             | 192,564        | 170,103      | 150,043      | 157,787      |
| Renovation, 4th Floor                    | 41,613         | -            | -            | -            |
| Limited Editions                         | -              | -            | -            | -            |
| Surveillance System                      | 6,202          | -            | -            | -            |
| Carpet Replacement                       | _              | 269,468      | -            | -            |
| Lecture Series, 4th Floor Program        | 3,762          | 5,153        | 990          | 3,322        |
| All Other Operating Expenses             | 430,748        | 364,382      | 188,885      | 547,442      |
| TOTALS                                   | \$ 3,573,109   | \$ 3,087,761 | \$ 2,753,399 | \$ 2,933,231 |

## Total Library Operating Expenditures Academic Years 2008-2009 through 2011-2012

"Salaries/Wages" includes librarians, professional staff, student assistants, and all other paid staff. Excludes fringe benefits.